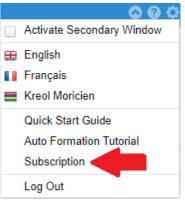

To do this, connect to **Payroll Mauritius** with the Subscriber's account; then go to the star wheel menu (top right) and choose "**Subscription**".

A new screen is presented to you.

Choose the **"My Invoices"** option to see them appear: click on the icon to download the desired invoice(s) in PDF format on your workstation.